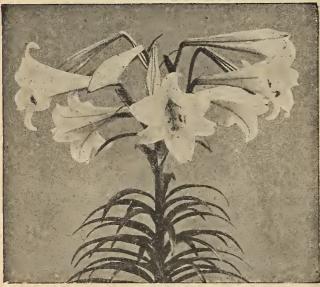

agrant.

They are easily grown in pots or pans. The bulbs, if potted in August or September, the pots plunged in the open ground for a month, until the bulbs are well rooted, and then brought in the house, they can be had in flower in November or December, and a continuous supply of these delightful flowers may be had, by bringing in a few pots or pans of the rooted bulbs at intervals of about 2 weeks. The bulbs should be planted quite close together, a 6-inch pot or pan will be sufficiently large enough for six bulbs. They are not hardy and are not suitable for outdoor planting. White, 12-13 cm.....

Extra select, size 12-15 cm... Mammoth, 13-15 cm..... "Monster, 15 cm. and over...)
Parcel post weight, 1 lb. per doz.; per 100, 8 lbs.

Crop of these is uncertain; please write for prices.



Lil. Giganteum

## LILIUM HARRISII (The Bermuda Easter Lily)

Cultural Note-In order to obtain best results, attention to the following brief directions will assist materially: Upon receiving the bulbs, pot them immediately. Place a handful of well-rotted cow manure in the bottom of the pot and place the bulb directly on top, covering it with soil. After watering, place in an outside pit and protect from the direct rays of the sun; cover well with soil, ashes or any other suitable litter. When the bulbs have become thoroughly rooted, bring inside, in a temperature of about 60 degrees; let the plants grow slowly under a bench or some other suitable place until about 6 inches high; then place on top of the bench. About two months before Easter they can be brought into a warmer temperature